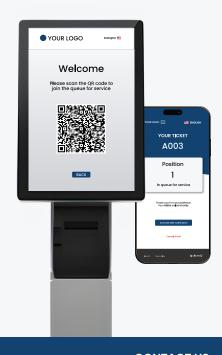

#### **QUEUING**

Issue printed or digital queue tickets via OR code

Customizable pre-queue filtering for walk-ins

Multilingual user interface support

Activate/deactivate kiosk queuing based on visitor flow – manually or automatically