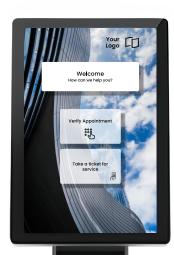

#### **APPOINTMENTS**

Book appointments directly on the kiosk

Automatic queuing after appointment verification

Appointment verification via QR code or manual code entry

Pre-registration with necessary details