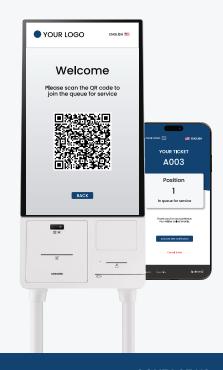

### **QUEUING**

Issue printed or digital queue tickets via OR code

Customizable pre-queue filtering for walk-ins

Multilingual user interface support

Activate/deactivate kiosk queuing based on visitor flow – manually or automatically

### **APPOINTMENTS**

Book appointments directly on the kiosk

Automatic queuing after appointment verification

Appointment verification via QR code or manual code entry

Pre-registration with necessary details