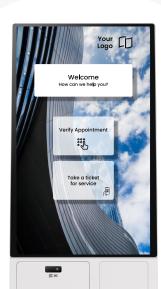

### **QUEUING**

Issue printed or digital queue tickets via OR code

Customizable pre-queue filtering for walk-ins

Multilingual user interface support

Activate/deactivate kiosk queuing based on visitor flow – manually or automatically

### **APPOINTMENTS**

Book appointments directly on the kiosk

Automatic queuing after appointment verification

Appointment verification via QR code or manual code entry

Pre-registration with necessary details